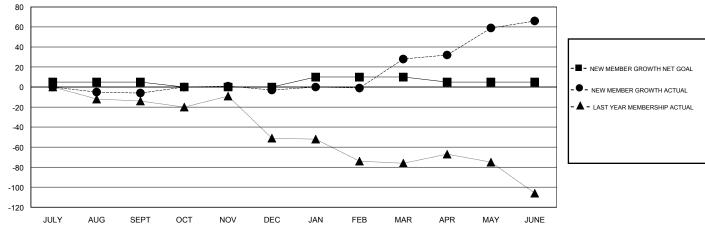

## GOALS AND ACTUAL MEMBERS CUMULATIVE

| DROPPED CLUBS: 0  DROPPED MEMBERS |                | 36 CLUBS OF 58 ADDED 1 OR MORE<br>NEW MEMBERS | GENDER DISTE<br>MALE<br>FEMALE     | 619 (51.97%)<br>572 (48.03%) |    |
|-----------------------------------|----------------|-----------------------------------------------|------------------------------------|------------------------------|----|
| DECEASED                          | 6              | CLICK HERE FOR CUMULATIVE                     | TOTAL FAMILY UNIT MEMBERS          |                              | 25 |
| OTHER TOTAL                       | 0<br>99<br>105 | MEMBERSHIP DATA                               | FAMILY MEMBERS PAYING HALF<br>DUES |                              | 13 |