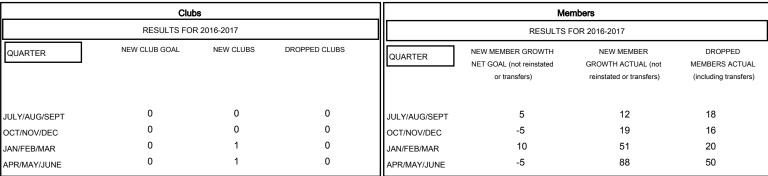

## MONTHLY MEMBERSHIP PROGRESS REPORT

District 126

Results as of: 6/30/2017





## GOALS AND ACTUAL NEW CLUBS CUMULATIVE



## GOALS AND ACTUAL MEMBERS CUMULATIVE



| DROPPED CLUBS: 0  DROPPED MEMBERS |                | 36 CLUBS OF 58 ADDED 1 OR MORE<br>NEW MEMBERS | GENDER DISTE<br>MALE<br>FEMALE     | 619 (51.97%)<br>572 (48.03%) |    |
|-----------------------------------|----------------|-----------------------------------------------|------------------------------------|------------------------------|----|
| DECEASED                          | 6              | CLICK HERE FOR CUMULATIVE                     | TOTAL FAMILY UNIT MEMBERS          |                              | 25 |
| OTHER TOTAL                       | 0<br>99<br>105 | MEMBERSHIP DATA                               | FAMILY MEMBERS PAYING HALF<br>DUES |                              | 13 |